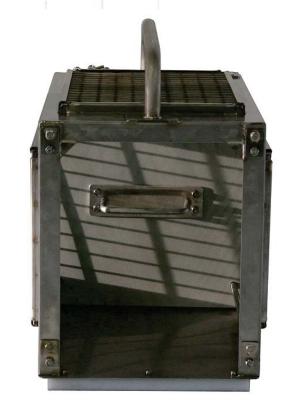

## Transfer Squeeze Box

## Catalog # 47345

Stainless Steel Construction. Approx. weight is ~ 18pds.

Overall Dimensions 12" wide x 21" long x 14" tall.

1" x 1" SS Welded Wire Panels provide Ventilation on both sides and on top.

SS Squeeze Panel with handle provided.

Squeeze Door Panel will glide on SS Tubes down length of Box.

Guide Tubes on Squeeze will have plastic bearing to glide on SS Rods.

Handle provided to carry Transfer Box.

Playboard OR Stainless Steel Guillotine Doors at one end of Transfer Box.

Door slides in UHMW Plastic Channel Guides.

Stainless Steel Latch provided to secure Door.

UHMW Plastic Channels on bottom of each end of Transfer Box - These help steady the Transfer Box on the cage (if cage is equipped with a rod support)