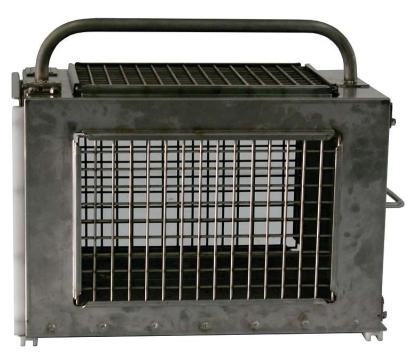

## Transfer Squeeze Box

## Catalog # 47345

Stainless Steel Construction. Approx. weight is ~ 18pds.

Overall Dimensions 12" wide x 21" long x 14" tall.

1" x 1" SS Welded Wire Panels provide Ventilation on both sides and on top.

SS Squeeze Panel with handle provided.

Squeeze Door Panel will glide on SS Tubes down length of Box.

Guide Tubes on Squeeze will have plastic bearing to glide on SS Rods.

Handle provided to carry Transfer Box.

Playboard OR Stainless Steel Guillotine Doors at one end of Transfer Box.

Door slides in UHMW Plastic Channel Guides.

Stainless Steel Latch provided to secure Door.

UHMW Plastic Channels on bottom of each end of Transfer Box - These help steady the Transfer Box on the cage (if cage is equipped with a rod support)