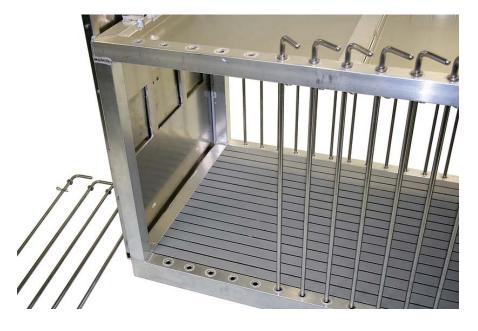

Left and Right Long sides are drilled on 3" (tbd) Centers for removable vertical bars.

Removable bars are made of ½" Stainless Steel Round Bar with a L Shaped Handle and held in place by gravity. ¼" Holes at top for locking provision.

Locking Bars for wall rods located on Left and Right sides OR Cotter Pin retainer clips.

Top of Cage/Crate is Covered with an aluminum panel.

Aluminum Guillotine Doors on Front and Back (3 ports tbd.)

Size of Unit and Design can be customized to better suit your needs.