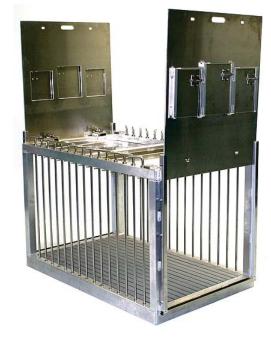

## River Hog Crate

## Catalog # 48040

Tig/Mig welded corrosion resistant Aluminum.

Approx. overall size of Red River Hog Unit is 32" wide x 50" lg. x 32" tall. (no casters)

All Aluminum Box Tube Frame.

T1215 (1.5" thick) Pultruded Fiberglass flooring.

Left and Right Long sides are drilled on 3" (tbd) Centers for removable vertical bars.

Removable bars are made of ½" Stainless Steel Round Bar with a L Shaped Handle and held in place by gravity. ¼" Holes at top for locking provision.

Locking Bars for wall rods located on Left and Right sides OR Cotter Pin retainer clips.

Top of Cage/Crate is Covered with an aluminum panel.

Aluminum Guillotine Doors on Front and Back (3 ports tbd.)

Size of Unit and Design can be customized to better suit your needs.