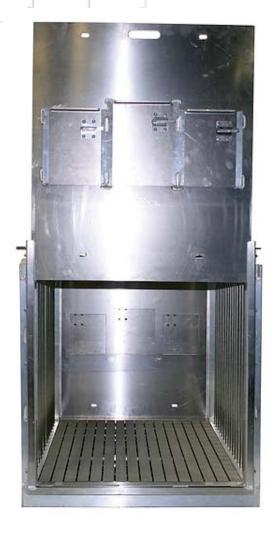

## River Hog Crate

## Catalog # 48040

Tig/Mig welded corrosion resistant Aluminum.

Approx. overall size of Red River Hog Unit is 32" wide x 50" lg. x 32" tall. (no casters)

All Aluminum Box Tube Frame.

T1215 (1.5" thick) Pultruded Fiberglass flooring.

Locking Bars for wall rods located on Left and Right sides OR Cotter Pin retainer clips.

Top of Cage/Crate is Covered with an aluminum panel.

Aluminum Guillotine Doors on Front and Back (3 ports tbd.)

Size of Unit and Design can be customized to better suit your needs.