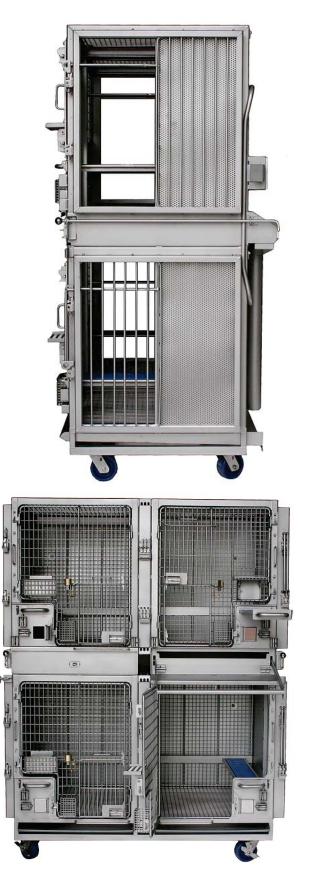

## Two over Two Stacked Primate Rack

## Catalog # 45852

Two-Over-Two Configuration that allows easy Horizontal and Vertical Pairing.

Overall dimensions of rack are  $\sim$ 37" wide x 63-5/8" long x 82-3/8" tall.

Each cage has 6.25 sq. ft. of floor area.

Interior height of each cage is a minimum of 32" tall.

Heavy Duty Waterlines

A Guillotine Animal Door is provided on each main cage door with secure latch.

Room for Heavy Duty Water Bottle Holder provided alongside Guillotine Door.

Transfer Box Rods provided below all cage doors.

Linear Thermal Neutral Perches, Removable Feed Box provided.

Mid Section allows for vertical pairing with removable floors, ceilings and waste pans.

All units are bead blasted to a matte finish.