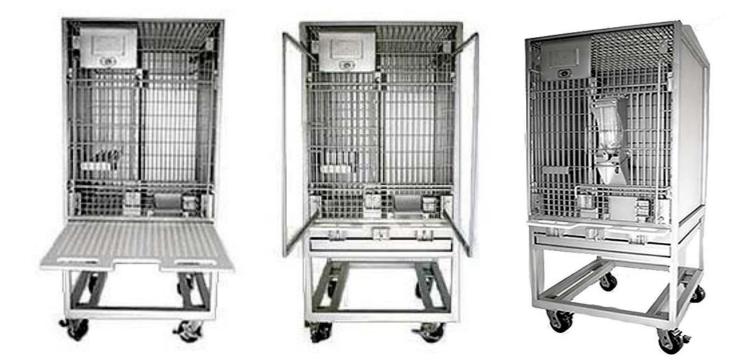

## Single Rack & Cage

## Catalog # 41935

This rugged design is build with quality components and consists of all #304 stainless steel. The rack fits one removable cage and is mounted using hanging bolts. A removable dry waste pan is integrated into the rack with a SS security latch. A plastic floor with 3/8" dia. Perforated holes is also removable. The rack is supported by 4" SS casters with sealed bearings. Cages provide 4.5 sq. ft. of floor area. Squeeze back is guided by a plastic UHMW bearing system for smooth and guiet operation. The squeeze along with a horizontal animal door can be locked in various positions. Other cage features include a 5 bar linear perch, a data card holder, removable feeder, and removable water bottle.

## Cage Specifications:

- Cage provides 4.5 sq. ft. of floor space
- \* Bead Blasted to a matte finish
- \* No sharp edges
- \* .162" ga. SS wire panels
  \* 1" x 1" wire floor panel, 1" x 3" wire front & top Panel