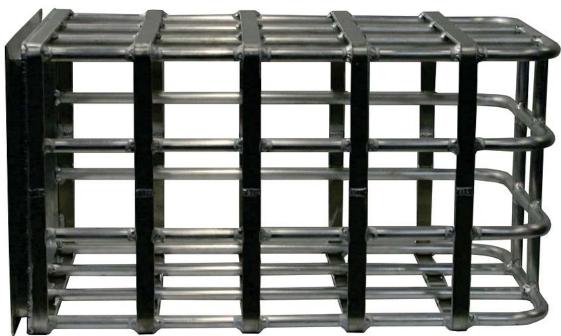

## Polar Bear Head Cage

## Catalog # 47812

Aluminum Construction.

Designed to be used with existing Polar Bear Holding Area.

Cage to fit where the Head Cage is currently.

Cage will allow Polar Bear to extend head into cage area.

Cage will be an open design to allow staff access to animal.

3/4" Aluminum Tubes will form Head Cage.

Head Cage is ~16" tall x 17" wide x ~30" long.

Flat Bars welded to perimeter of Cage to add rigidity to Cage design.

Cage will have channel slide end to be custom fit to existing area by customer.

All sharp edges removed.

All joints full welded.

Size of Unit and Design can be customized to better suit your needs.