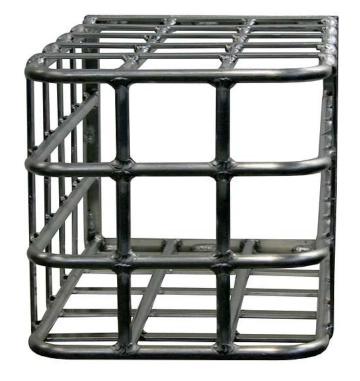

## Polar Bear Head Cage

## Catalog # 47812

Aluminum Construction.

Designed to be used with existing Polar Bear Holding Area.

Cage to fit where the Head Cage is currently.

Cage will allow Polar Bear to extend head into cage area.

Cage will be an open design to allow staff access to animal.

3/4" Aluminum Tubes will form Head Cage.

Head Cage is ~16" tall x 17" wide x ~30" long.

Flat Bars welded to perimeter of Cage to add rigidity to Cage design.

Cage will have channel slide end to be custom fit to existing area by customer.

All sharp edges removed.

All joints full welded.

Size of Unit and Design can be customized to better suit your needs.