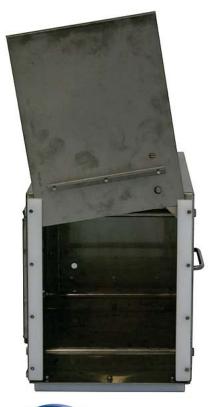

## on side and one on top.

SS Squeeze Panel with handle provided. Squeeze will glide on SS Tubes from side to side of Box. Guide Tubes on Squeeze will have plastic bearing to

glide on SS Rods. Handle provided to carry Transfer Box. Playboard OR Stainless Steel Guillotine Doors at one

end of Transfer Box. Door slides in UHMW Plastic Channel Guides. Stainless Steel Latch provided to secure Door. UHMW Plastic Channels on bottom of each end of

Transfer Box - These help steady the Transfer Box on