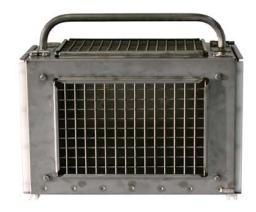

## Catalog # 47333

Stainless Steel Construction. Approx. weight is ~ 18pds. Overall Dimensions 12" wide x 21" long x 14" tall. 1" x 1" SS Welded Wire Panels provide Ventilation, one

## on side and one on top.

SS Squeeze Panel with handle provided. Squeeze will glide on SS Tubes from side to side of Box. Guide Tubes on Squeeze will have plastic bearing to

glide on SS Rods. Handle provided to carry Transfer Box. Playboard OR Stainless Steel Guillotine Doors at one