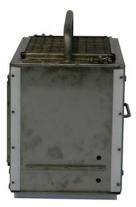

## Transfer Squeeze Box

## Catalog # 47333

Stainless Steel Construction. Approx. weight is ~ 18pds. Overall Dimensions 12" wide x 21" long x 14" tall. 1" x 1" SS Welded Wire Panels provide Ventilation, one

## on side and one on top.

SS Squeeze Panel with handle provided. Squeeze will glide on SS Tubes from side to side of Box. Guide Tubes on Squeeze will have plastic bearing to

glide on SS Rods. Handle provided to carry Transfer Box. Playboard OR Stainless Steel Guillotine Doors at one

end of Transfer Box. Door slides in UHMW Plastic Channel Guides. Stainless Steel Latch provided to secure Door. UHMW Plastic Channels on bottom of each end of

Transfer Box - These help steady the Transfer Box on

the cage (if cage is equipped with a rod support)