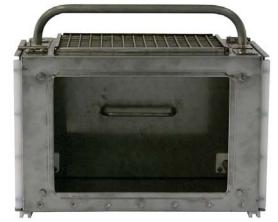

## Transfer Squeeze Box

## Catalog # 47333

Stainless Steel Construction. Approx. weight is ~ 18pds. Overall Dimensions 12" wide x 21" long x 14" tall. 1" x 1" SS Welded Wire Panels provide Ventilation, one

## on side and one on top.

SS Squeeze Panel with handle provided. Squeeze will glide on SS Tubes from side to side of Box. Guide Tubes on Squeeze will have plastic bearing to

glide on SS Rods. Handle provided to carry Transfer Box. Playboard OR Stainless Steel Guillotine Doors at one

end of Transfer Box. Door slides in UHMW Plastic Channel Guides. Stainless Steel Latch provided to secure Door. UHMW Plastic Channels on bottom of each end of

Transfer Box - These help steady the Transfer Box on

the cage (if cage is equipped with a rod support)