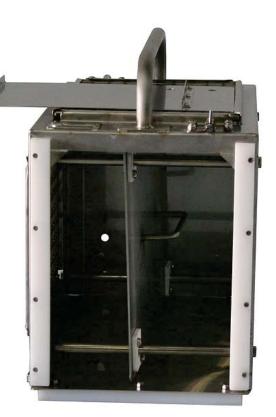

## Catalog # 47333

Stainless Steel Construction. Approx. weight is ~ 18pds. Overall Dimensions 12" wide x 21" long x 14" tall. 1" x 1" SS Welded Wire Panels provide Ventilation, one

## on side and one on top.

SS Squeeze Panel with handle provided. Squeeze will glide on SS Tubes from side to side of Box. Guide Tubes on Squeeze will have plastic bearing to

glide on SS Rods. Handle provided to carry Transfer Box. Playboard OR Stainless Steel Guillotine Doors at one

end of Transfer Box. Door slides in UHMW Plastic Channel Guides. Stainless Steel Latch provided to secure Door. UHMW Plastic Channels on bottom of each end of

Transfer Box - These help steady the Transfer Box on