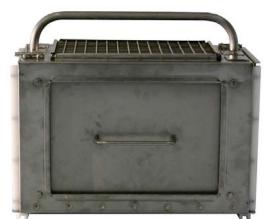

## Catalog # 47333

Stainless Steel Construction. Approx. weight is ~ 18pds. Overall Dimensions 12" wide x 21" long x 14" tall. 1" x 1" SS Welded Wire Panels provide Ventilation, one

## on side and one on top.

SS Squeeze Panel with handle provided. Squeeze will glide on SS Tubes from side to side of Box. Guide Tubes on Squeeze will have plastic bearing to

glide on SS Rods. Handle provided to carry Transfer Box. Playboard OR Stainless Steel Guillotine Doors at one

end of Transfer Box. Door slides in UHMW Plastic Channel Guides. Stainless Steel Latch provided to secure Door. UHMW Plastic Channels on bottom of each end of

Transfer Box - These help steady the Transfer Box on