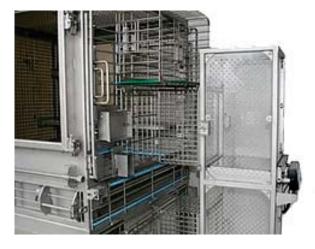

## Catalog # 42236

The Mobile vertical tunnel with scale has a frame constructed of #304 stainless steel and wall panels made of clear lexan plastic with ventilation holes. Supported by an oversized caster base frame to prevent tipping, four 5" casters and a handle make the tunnel easily maneuverable. The tunnel can be divided into lower and upper compartments with separate weigh stations that are removable. Designed to be compatible with existing caging that is in use, each compartment has a wire "snout" that securely latches to existing animal door. A removable divider in the snout provides control over the animal's movements. In addition to the removable waste pan at the base frame, a waste pan and foraging tray can replace each weigh station.