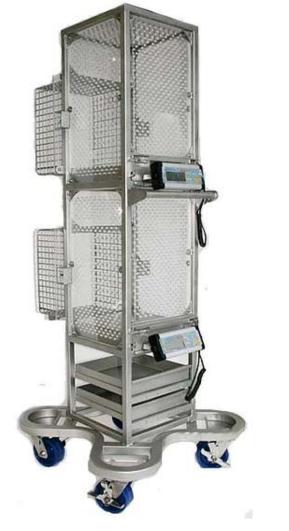

## Catalog # 42236

The Mobile vertical tunnel with scale has a frame constructed of #304 stainless steel and wall panels made of clear lexan plastic with ventilation holes. Supported by an oversized caster base frame to prevent tipping, four 5" casters and a handle make the tunnel easily maneuverable. The tunnel can be divided into lower and upper compartments with separate weigh stations that are removable. Designed to be compatible with existing caging that is in use, each compartment has a wire "snout" that securely latches to existing animal door. A removable divider in the snout provides control over the animal's movements. In addition to the removable waste pan at the base frame, a waste pan and foraging tray can replace each weigh station.

Overall Dimensions: 14" wide x 14" deep x 71-1/2" tall

Constructed of 1" and 1-1/2" square box tube

Walls are made 1/4" clear perforated lexan

2 electronic scales included

Bead Blasted to matte finish