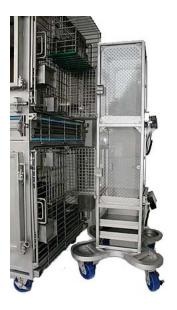

## Catalog # 42236

The Mobile vertical tunnel with scale has a frame constructed of #304 stainless steel and wall panels made of clear lexan plastic with ventilation holes. Supported by an oversized caster base frame to prevent tipping, four 5" casters and a handle make the tunnel easily maneuverable. The tunnel can be divided into lower and upper compartments with separate weigh stations that are removable. Designed to be compatible with existing caging that is in use, each compartment has a wire "snout" that securely latches to existing animal door. A removable divider in the snout provides control over the animal's movements. In addition to the removable waste pan at the base frame, a waste pan and foraging tray can replace each weigh station.

Overall Dimensions: 14" wide x 14" deep x 71-1/2" tall

Constructed of 1" and 1-1/2" square box tube

Walls are made 1/4" clear perforated lexan

2 electronic scales included

Bead Blasted to matte finish