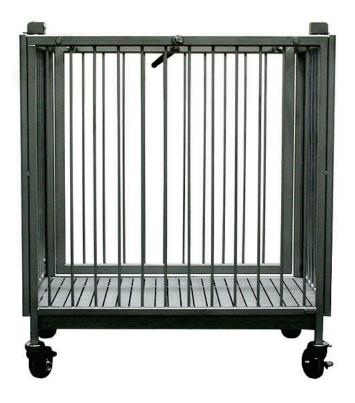

## Restraint Cage Catalog # 50175

All 304 Stainless Steel construction.

Approximate overall size of Unit is 24" wide x 40" lg. x 44-5/8" tall (with casters).

Caster Base and Main Frame components constructed of SS 1" X 1" Box Tube. Unit is supported on SS 5" Stem Casters.

One fixed side wall of the unit has 3/8" diameter rods on 3" centers.

Unit has open top. (adding rods is optional)

The Restraint Wall has 3/8" diameter rods on 3" centers.

Restraint Wall is operated using crank handle that turns a SS Acme Screw shaft.

Restraint Wall is guided and glides on bearing system for easy operation.

2 Guillotine Style Doors at either end have 3/8" diameter rods on 3" centers.

Removable SS 16ga. Waste Pan provided.

Removable Aqua Grate Floor Panel provided.