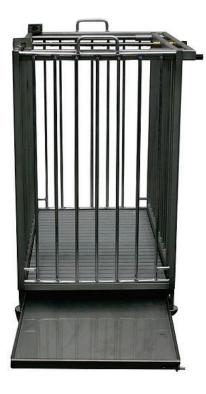

## Restraint Cage Catalog # 50175

All 304 Stainless Steel construction.

Approximate overall size of Unit is 24" wide x 40" lg. x 44-5/8" tall (with casters).

Caster Base and Main Frame components constructed of SS 1" X 1" Box Tube. Unit is supported on SS 5" Stem Casters.

One fixed side wall of the unit has 3/8" diameter rods on 3" centers.

Unit has open top. (adding rods is optional)

The Restraint Wall has 3/8" diameter rods on 3" centers.

Restraint Wall is operated using crank handle that turns a SS Acme Screw shaft.

Restraint Wall is guided and glides on bearing system for easy operation.

2 Guillotine Style Doors at either end have 3/8" diameter rods on 3" centers.

Removable SS 16ga. Waste Pan provided.

Removable Aqua Grate Floor Panel provided.

Bead Blasted to a Matte Finish.

Unit can be equipped with an optional ramp.

Can be customized with special features and removable vertical rods if needed.