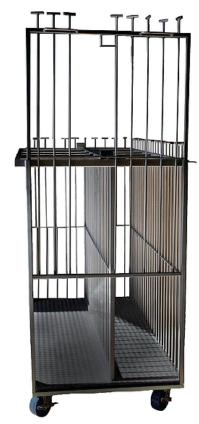

## Catalog # 44114

11ga. 304 Stainless Steel construction.

18ga. SS Sheet.

Approx. overall size of Unit is 34" wide x 72" lg. x 52"

tall (with casters). (NTE 72"Long)

Inside operating dimensions are 30" wide x 70" long x

45" tall. (can be adjusted)

Caster Base and Main Frame components constructed

of SS 1" X 1" Box Tube.

Unit is supported on SS 5" Casters that will be

outboard the main frame of Cage.

One fixed side wall of the unit has Removable 3/8"

diameter rods on 3" centers.

Unit has open top with same 3/8" dia. Cross Rods on

3" centers.

The Restraint Wall has 3/8" diameter rods on 3" cen-

ters.

Restraint Wall operates using a removable crank

handle turning a SS Acme Screw shaft.

Removable Crank Handle provided.

Restraint Wall is guided and glides on bearing system

for easy operation.

Guillotine Style Doors at either end have removable

3/8" diameter rods on 3" - 6" centers.

Spring loaded stainless steel latched provided on

guillotine doors.

Removable SS 16ga. Waste Pan provided with latch.

Solid Stainless Diamond Tread Flooring provided for

easy cleaning.

Removable Wall side wall has 3/8" diameter rods on 3"

centers.

Unit can be equipped with a ramp.