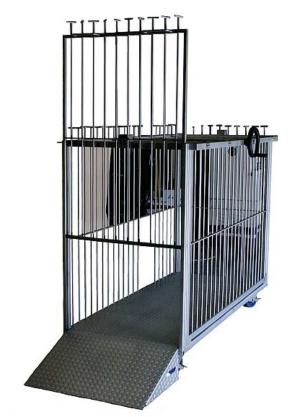

## Catalog # 44114

11ga. 304 Stainless Steel construction.

18ga. SS Sheet.

Approx. overall size of Unit is 34" wide x 72" lg. x 52"

tall (with casters). (NTE 72"Long)

Inside operating dimensions are 30" wide x 70" long x

45" tall. (can be adjusted)

Caster Base and Main Frame components constructed

of SS 1" X 1" Box Tube.

Unit is supported on SS 5" Casters that will be

outboard the main frame of Cage.

One fixed side wall of the unit has Removable 3/8"

diameter rods on 3" centers.

Unit has open top with same 3/8" dia. Cross Rods on

3" centers.

The Restraint Wall has 3/8" diameter rods on 3" cen-

ters.

Restraint Wall operates using a removable crank

handle turning a SS Acme Screw shaft.

Removable Crank Handle provided.

Restraint Wall is guided and glides on bearing system

for easy operation.

Guillotine Style Doors at either end have removable

3/8" diameter rods on 3" - 6" centers.

Spring loaded stainless steel latched provided on

guillotine doors.

Removable SS 16ga. Waste Pan provided with latch.

Solid Stainless Diamond Tread Flooring provided for

easy cleaning.

Removable Wall side wall has 3/8" diameter rods on 3"

centers.

Unit can be equipped with a ramp.