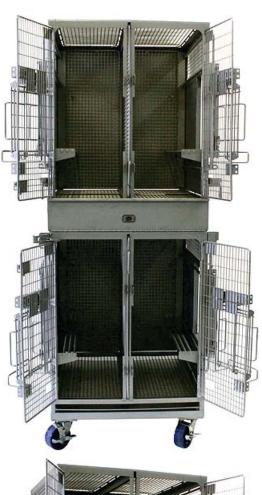

## Catalog # 49127

All #304 Stainless Steel construction.

Total quantity (1) Rack and (4) Cages.

Racks Designed to pair with each other and another similar design.

A total of 4 Cages per Rack, 2 on top and 2 on the bottom. Each Cage is 3.0sq.ft. minimum with paired cages being ~6.0sq.ft.

RH/LH Cages can pair with Horizontal Divider provided to expand cage space.

A 3 Bar Linear Perch provided made with ½" SS Rod. Each Cage has individual Squeeze Back with dual UHMW guided slide pull Handles and SS Latches for smooth and easy operation. Latches in various forward positions.