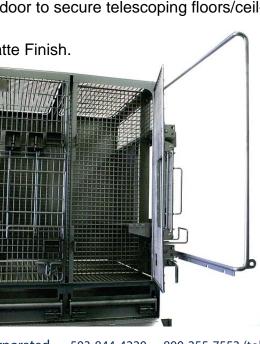

Data Card Holders provided.

Vertical Pairing is provided with telescoping floor/ceiling/waste pan mid-section.

Mid-Section has one door to secure telescoping floors/ceil-

ings/waste pans with.

Bead Blasted to a Matte Finish.