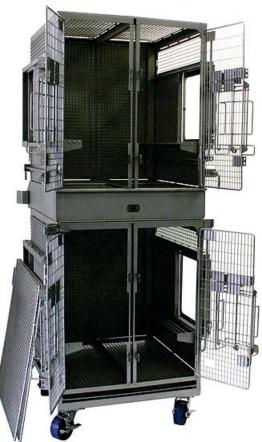

## Catalog # 49127

All #304 Stainless Steel construction.

Total quantity (1) Rack and (4) Cages.

Racks Designed to pair with each other and another similar design.

A total of 4 Cages per Rack, 2 on top and 2 on the bottom. Each Cage is 3.0sq.ft. minimum with paired cages being ~6.0sq.ft.

RH/LH Cages can pair with Horizontal Divider provided to expand cage space.

A 3 Bar Linear Perch provided made with ½" SS Rod. Each Cage has individual Squeeze Back with dual UHMW guided slide pull Handles and SS Latches for smooth and easy operation. Latches in various forward positions.