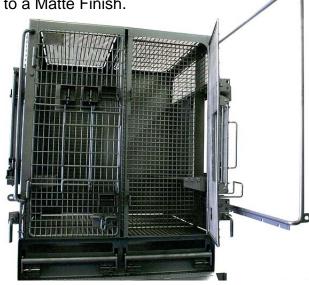

Data Card Holders provided.

Vertical Pairing is provided with telescoping floor/ceiling/waste pan mid-section.

Mid-Section has one door to secure telescoping floors/ceil-

ings/waste pans with.

Bead Blasted to a Matte Finish.