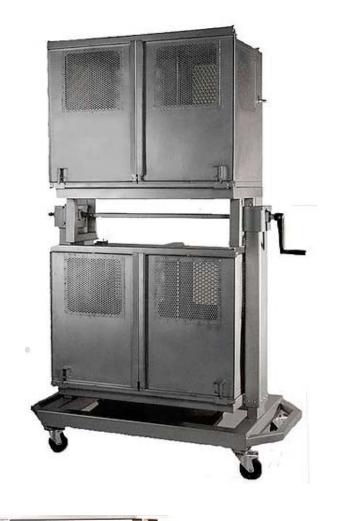

## Adjustable Rack

## Catalog # 33951

The Adjustable Transport Rack can be used for transporting animals across the lab or the country. The height of the cages can be adjusted 15" up or down to facilitate the transfer of animals from one cage to another.

The raising and lowering of cages can be accomplished by the use of a hand crank or with an electric variable speed drill.

The sliding doors on the front fold to the side when transfering animals.

Each cage has food and water provisions, removable waste trays, and latches with means of locking.

## **Cage Specifications:**

All Stainless Steel Material Suitable for 250F Autoclave Heavy Duty Casters, locking on front

The center divider can be removed for pairing or when transporting larger animals.