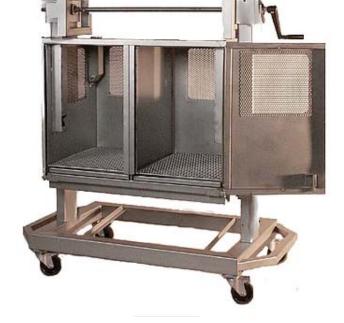

The raising and lowering of cages can be accomplished by the use of a hand crank or with an electric variable speed drill.

The sliding doors on the front fold to the side when transfering animals.

Each cage has food and water provisions, removable waste trays, and latches with means of locking.

## **Cage Specifications:**

All Stainless Steel Material Suitable for 250F Autoclave Heavy Duty Casters, locking on front

The center divider can be removed for pairing or when transporting larger animals.