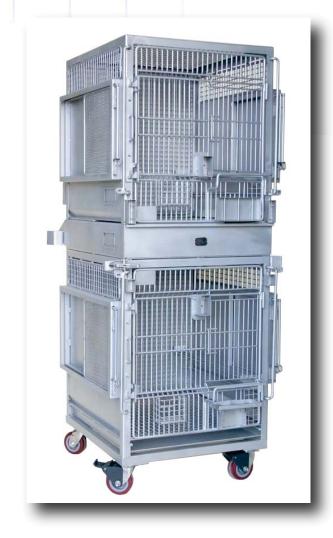

## The Socialization Rack Catalog # 35465

system is constructed of stainless steel. The rack is pairable both vertically and horizontally, and has two 3-bar perches. Socialization panels are provided on each side for 3 phases of interaction. The cage door is on hinges, and can be fully opened, it contains an integrated horizontal sliding animal door. Metabolic pans can be used on both cages. There is a push handle at the rear of the rack. A stationary food box, and foraging tray are included.

## **Cage Specifications:**

Each cage is 6.25 Ft.<sup>2</sup>
Latching Squeeze System
Suitable for 250F Autoclave
Stainless Steel Water System
5" Colson Casters

All pairing components are completely self contained. The waste pan, upper floor, and lower ceiling telescopes to the rear for vertical pairing.