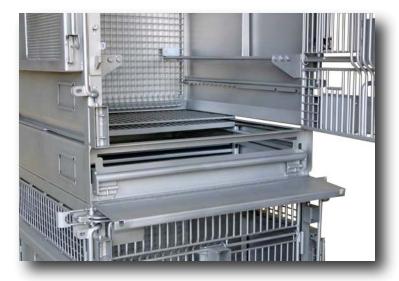

## **Cage Specifications:**

Each cage is 6.25 Ft.<sup>2</sup>
Latching Squeeze System
Suitable for 250F Autoclave
Stainless Steel Water System
5" Colson Casters

All pairing components are completely self contained. The waste pan, upper floor, and lower ceiling telescopes to the rear for vertical pairing.