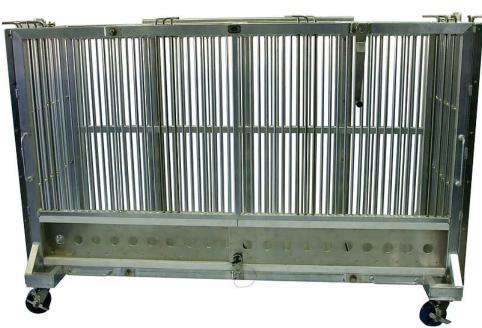

## Catalog # 47684

All Aluminum and Stainless Steel construction.

Approx. size of Units: Medium Restraint is 28-1/2" wide x 87" long. x 51" tall.

One fixed side wall of the unit has 1/2" diameter vertical rods on 1-1/2" centers.

Fixed Side wall has a Removable Rods along the length of Cage for better access.

Restraint Wall operated by crank handle that turns a SS Acme "Speedy" Screw shaft.

Restraint Wall is guided and glides on bearing system for easy operation.

2 Lockable Guillotine Style Doors at each end with secure latches.

Solid Bottom Pan to support animal during use of Restraint Cage.

All Removable Rods in walls will be secured with pins.

Can be custom sized to best suit your needs