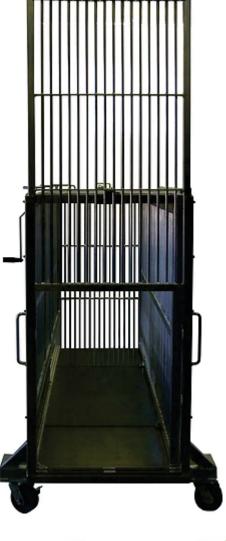

## Catalog # 47684

All Aluminum and Stainless Steel construction.

Approx. size of Units: Medium Restraint is 28-1/2" wide x 87" long. x 51" tall.

One fixed side wall of the unit has 1/2" diameter vertical rods on 1-1/2" centers.

Fixed Side wall has a Removable Rods along the length of Cage for better access.

Restraint Wall operated by crank handle that turns a SS Acme "Speedy" Screw shaft.

Restraint Wall is guided and glides on bearing system for easy operation.

2 Lockable Guillotine Style Doors at each end with secure latches.

Solid Bottom Pan to support animal during use of Restraint Cage.

All Removable Rods in walls will be secured with pins.

Can be custom sized to best suit your needs