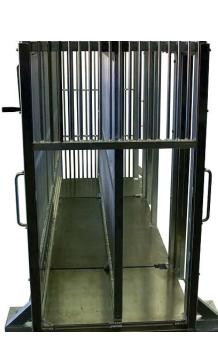

## Catalog # 47684

All Aluminum and Stainless Steel construction.

Approx. size of Units: Medium Restraint is 28-1/2" wide x 87" long. x 51" tall.

One fixed side wall of the unit has 1/2" diameter vertical rods on 1-1/2" centers.

Fixed Side wall has a Removable Rods along the length of Cage for better access.

Restraint Wall operated by crank handle that turns a SS Acme "Speedy" Screw shaft.

Restraint Wall is guided and glides on bearing system for easy operation.

2 Lockable Guillotine Style Doors at each end with secure latches.

Solid Bottom Pan to support animal during use of Restraint Cage.

All Removable Rods in walls will be secured with pins.

Can be custom sized to best suit your needs