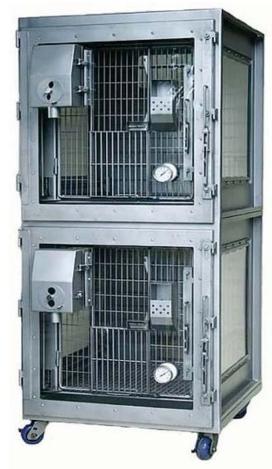

## Bio-Containment Rack

## Catalog # 35552

Allows the housing of NHP's in a microbiological environment that can operate at a BSL-2/3 level independent from surrounding units or facility air handling equipment.

## **Cage Specifications:**

Each cage is 6.5 sq. ft. Suitable for 250F autoclave

All doors and openings have mechanical decives for seal compression.

Room air is drawn into the cage through a HEPA filter on the front door.