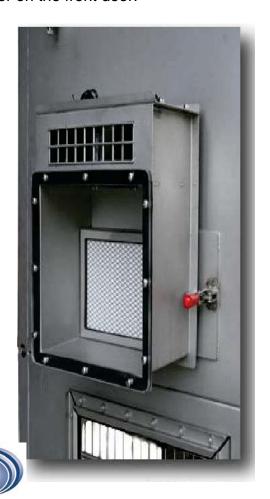

## **Cage Specifications:**

Each cage is 6.5 sq. ft. Suitable for 250F autoclave

All doors and openings have mechanical decives for seal compression.

Room air is drawn into the cage through a HEPA filter on the front door.

A flow indicator shows the fan is operating and the filter's status.

A removable fan module filters cage air before being exhausted back into the room.

A full opening hinged cage door and sliding floor grate facilitate the entry and removal of sedated animals.