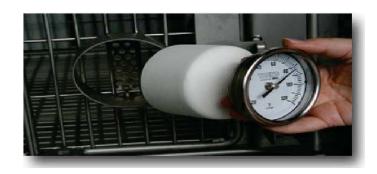

A flow indicator shows the fan is operating and the filter's status.

A removable fan module filters cage air before being exhausted back into the room.

A full opening hinged cage door and sliding floor grate facilitate the entry and removal of sedated animals.