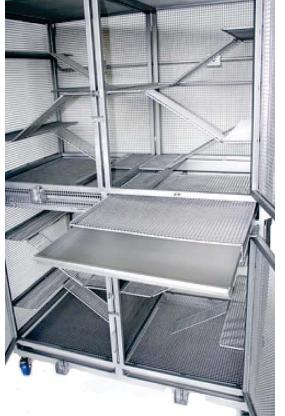

Removable dry waste pans shown. Sloped waste pans can be provided for wet systems.

We can custom design to fit your specific needs.