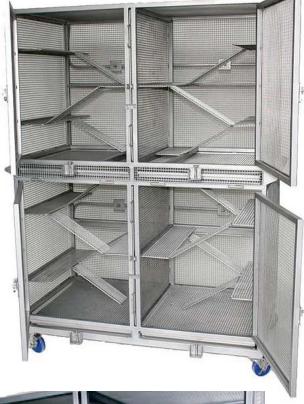

## Catalog # 41253

All Stainless Steel Construction. Offers 12 Sq Ft of floor space.

4 Individual compartments to separate animals or pairing panels for socialization. When divider is removed, ramps and perches are common to both chambers.

Unique system of ramps and perches provide endless enrichment possibilites.

Dividers between cages have a Push/Pull Handle for smooth opertation.

Each compartment has a hinged door. A waterline with Quick Disconnect and Drain for each unit. Each compartment has individual drinking valves.