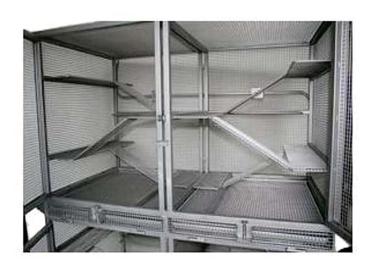

## Catalog # 41253

All Stainless Steel Construction. Offers 12 Sq Ft of floor space.

4 Individual compartments to separate animals or pairing panels for socialization. When divider is removed, ramps and perches are common to both chambers.

Unique system of ramps and perches provide endless enrichment possibilites.

Dividers between cages have a Push/Pull Handle for smooth opertation.

Each compartment has a hinged door. A waterline with Quick Disconnect and Drain for each unit. Each compartment has individual drinking valves.