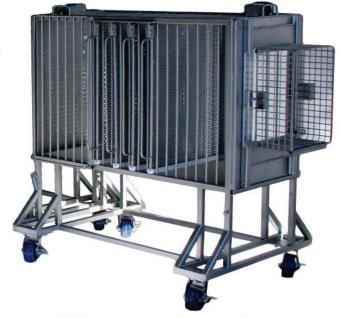

## **Corner Tunnel Assembly**

Catalog #45870 & 45871

Made with 304 Stainless Steel materials.

- •Dimensions of **Tunnel 45870** are ~20" wide x 28" tall x 48" long. 48-5/8" overall height.
- Elevated Base Frame that is 20-5/8" from casters to cage floor
- Supported on four 5" SS Casters. Casters outboard of frame with gusset tubes.
- Guillotine Doors on each end with secure SS Latches provided.
- •(1) Regular Guillotine Divider Door at other end and between adjoining Tunnels.
- •Identical and interchangeable on both ends of Tunnel.
- Tunnel walls are 3/8" Dia. vertical rods on 2" centers.
  Guillotine Doors provided on each side of Tunnel at opposite ends from each other with secure Latches provided and a Transfer Box Rod.
- •½" x ½" Stainless Steel Welded Wire Floors.
- •Options of Vertical Bar and Perforated Dividers similar to #33826 with UHMW slides. These would lock in a similar version of gate latching bar #33827. Locking Bars will run ~24" from each end on side animal guillotine door ends.
  •(5) Horizontal Dividers provided with each tunnel.

Corner **Tunnel 45871** is ~24" long in both directions. •Perforated Guillotine Door on each end.

- Elevated to match tunnel and have the ability to lock to either
- end of Tunnel Assembly.

  •½" x ½" Stainless Steel Welded Wire Floor.

  •Tunnel walls and Ceiling are 3/8" Dia. vertical rods on 2"
- Will have one side with the same Horizontal Divider System as
- •(1) Horizontal Divider provided, identical to the Tunnel Dividers.