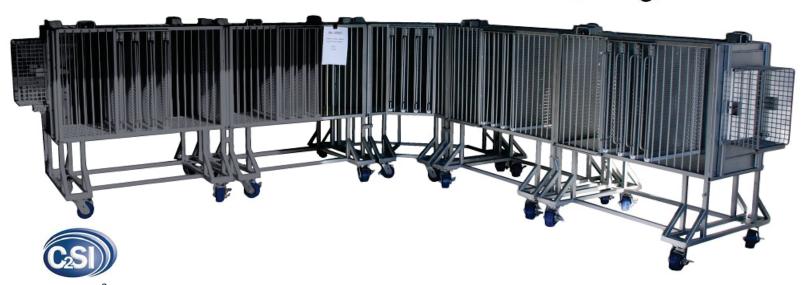

## **Corner Tunnel Assembly**

Catalog #45870 & 45871

Made with 304 Stainless Steel materials.

- •Dimensions of **Tunnel 45870** are ~20" wide x 28" tall x 48" long. 48-5/8" overall height.
- Elevated Base Frame that is 20-5/8" from casters to cage floor
- Supported on four 5" SS Casters. Casters outboard of frame with gusset tubes.
- Guillotine Doors on each end with secure SS Latches provided.
- •(1) Regular Guillotine Divider Door at other end and between adjoining Tunnels.
- •Identical and interchangeable on both ends of Tunnel.
- Tunnel walls are 3/8" Dia. vertical rods on 2" centers.
  Guillotine Doors provided on each side of Tunnel at opposite ends from each other with secure Latches provided and a Transfer Box Rod.
- •½" x ½" Stainless Steel Welded Wire Floors.
- •Options of Vertical Bar and Perforated Dividers similar to #33826 with UHMW slides. These would lock in a similar version of gate latching bar #33827. Locking Bars will run ~24" from each end on side animal guillotine door ends.
  •(5) Horizontal Dividers provided with each tunnel.

Corner **Tunnel 45871** is ~24" long in both directions. •Perforated Guillotine Door on each end.

- Elevated to match tunnel and have the ability to lock to either
- end of Tunnel Assembly.

  •½" x ½" Stainless Steel Welded Wire Floor.

  •Tunnel walls and Ceiling are 3/8" Dia. vertical rods on 2"
- Will have one side with the same Horizontal Divider System as
- •(1) Horizontal Divider provided, identical to the Tunnel Dividers.