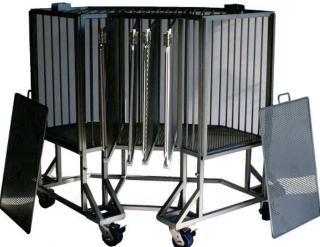

## **Corner Tunnel Assembly**

Catalog #45870 & 45871

Made with 304 Stainless Steel materials.

- •Dimensions of **Tunnel 45870** are ~20" wide x 28" tall x 48" long. 48-5/8" overall height.
- Elevated Base Frame that is 20-5/8" from casters to cage floor
- Supported on four 5" SS Casters. Casters outboard of frame with gusset tubes.
- Guillotine Doors on each end with secure SS Latches provided.
- •(1) Regular Guillotine Divider Door at other end and between adjoining Tunnels.
- •Identical and interchangeable on both ends of Tunnel.
- Tunnel walls are 3/8" Dia. vertical rods on 2" centers.
  Guillotine Doors provided on each side of Tunnel at opposite ends from each other with secure Latches provided and a Transfer Box Rod.
- •½" x ½" Stainless Steel Welded Wire Floors.
- •Options of Vertical Bar and Perforated Dividers similar to #33826 with UHMW slides. These would lock in a similar version of gate latching bar #33827. Locking Bars will run ~24" from each end on side animal guillotine door ends.
  •(5) Horizontal Dividers provided with each tunnel.

Corner **Tunnel 45871** is ~24" long in both directions. •Perforated Guillotine Door on each end.

- Elevated to match tunnel and have the ability to lock to either
- end of Tunnel Assembly.

  •½" x ½" Stainless Steel Welded Wire Floor.

  •Tunnel walls and Ceiling are 3/8" Dia. vertical rods on 2"
- Will have one side with the same Horizontal Divider System as
- •(1) Horizontal Divider provided, identical to the Tunnel Dividers.