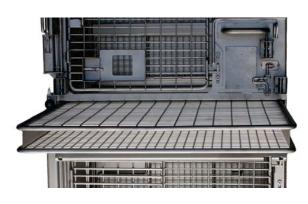

A Horizontal Animal Door is provided in each cage door with secure latch & lock tab.

Wire Squeeze Back with Single Pull Handle.

Squeeze Pull Handle doubles as perch with 4 Linear bars running front to back.