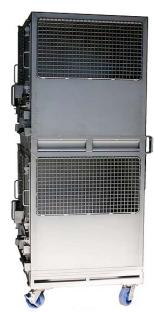

## One over One Socialization Rack

## Catalog # 45876 RH - # 45909 LH

One-Over-One Configuration that allows easy Horizontal and Vertical Pairing.

Approximate overall dimensions of rack are 31-1/2" wide  $\times 37-1/2$ " deep  $\times 81-1/2$ " tall.

Each cage has min. 6.25 sq. ft. min. floor area based on frame dimensions.

Interior height of each cage is approximately 33-3/4" tall.

Each rack is supported on Colson Casters with 5" Dia. X 2" wide wheels, sealed SS bearings, #4.05109.925.

Front casters have the Tech Lock Brakes # BRK2.

All metal components are #304 stainless steel.

Heavy Duty Door Latch and lock tab mechanism provided on Hinged Cage Door.

Hinged Doors are constructed of ½" diameter perimeter rod with ¼" horizontal rods.