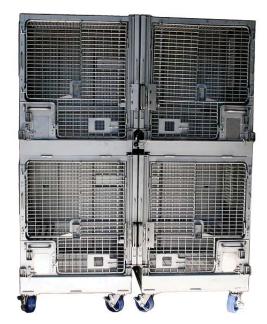

## One over One Socialization Rack

## Catalog # 45876 RH - # 45909 LH

One-Over-One Configuration that allows easy Horizontal and Vertical Pairing.

Approximate overall dimensions of rack are 31-1/2" wide  $\times 37-1/2$ " deep  $\times 81-1/2$ " tall.

Each cage has min. 6.25 sq. ft. min. floor area based on frame dimensions.

Interior height of each cage is approximately 33-3/4" tall.

Each rack is supported on Colson Casters with 5" Dia. X 2" wide wheels, sealed SS bearings, #4.05109.925.

Front casters have the Tech Lock Brakes # BRK2.

All metal components are #304 stainless steel.

Heavy Duty Door Latch and lock tab mechanism provided on Hinged Cage Door.

Hinged Doors are constructed of ½" diameter perimeter rod with ¼" horizontal rods.

A Horizontal Animal Door is provided in each cage door with secure latch & lock tab.

Wire Squeeze Back with Single Pull Handle.

Squeeze Pull Handle doubles as perch with 4 Linear bars running front to back.