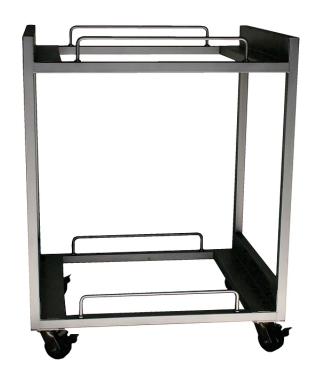

## Catalog # 46344

All 304 Stainless Steel construction.
Designed for specific use with Carter2
Systems Removable Bio Cages.
Frame is made with 1-1/2" x 1-1/2" x .083"
SS Box Tubing.
Cart is supported on (4) SS Casters.
(Same as on Bio Units)
Slide Rails provided for Cages to be pulled onto Cart.

A Removable "U" Shaped Handle provided to keep Cages contained within Cart. Cart allows the water from the washing process to flow top to bottom unobstructed. Cart will be full welded and all sharp edges removed.