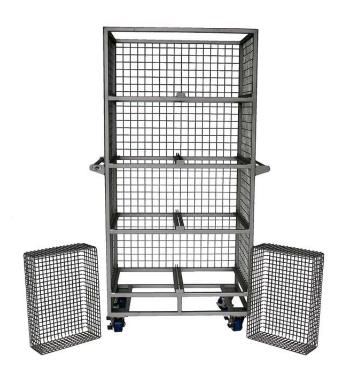

## Catalog # 44937

Great for Toys
Stainless Steel Framework.
Approximate size of Wash Rack is 20"
wide x 20" long x 60" tall.
Frame is 1" x 1" x 1/8" SS Box Tube.
(4) Shelves to hold Welded Wire Baskets.
(4) Welded Wire Baskets to contain /
separate various sized toys.
Wire Baskets to be held in place by
simple tab stops.
Baskets are removable.
Supported on (4) 4" SS Caster Wheels.
Design can be adjusted to best suit your
needs.
Bead Blasted to a matte finish.