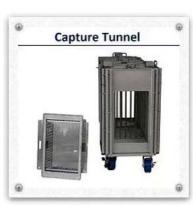

Bead Blasted to a Matte Finish

Catalog #46447

Constructed with 304 Stainless Steel.
Tunnel frame is 1" x 1" SS Box Tube.
SS Vertical Rod walls provided using 3/8" Dia. SS Rods.

Rods are full welded to frame.

Supported on (4) SS Casters.
Guillotine Doors on each end with SS Latches provided.

Guillotine Doors on one side at one end with SS Latch provided.

A Snout provided at one end to match with existing Pen.

Pairing mechanism provided for the ability to link other like Tunnels together.

Will have (3) Vertical Divider Systems, sliding in tracks of their own.

Bead Blasted to a Matte Finish.