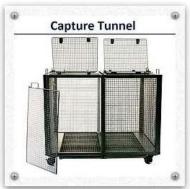

Coordinate site visit with customer to verify dimensions.

Bead Blasted to a Matte Finish.

Catalog #47814

All 304 Stainless Steel materials with robust design. 1" x 1" Box Tube Base Frame. .162" Dia. x 1" x 1" Welded Wire Panels.

Removable waste pan with secure latch.

Approximate dimensions are 48" wide x 48" tall x 60.25" long. Subject to change. Supported on four 4" SS Locking casters.

Large Removable Guillotine Doors on each end. Latches provided.

Guillotine Door located on one long side. Latches provided.

1 separate Center Divider Gate for separating animals in Tunnel with latch provided. 2 separate hinged Top Doors with secure latching.

Bead Blasted to a Matte Finish.