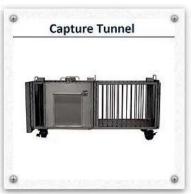

Catalog #46769
Constructed with 304 Stainless Steel.
Tunnel frame is 1" x 1" SS Box Tube.
SS Vertical Rod walls provided using 3/8" Dia. SS Rods.

Rods are full welded to frame.
Supported on (4) SS Casters. As low to the ground as possible.
Solid Guillotine Doors on each end with SS Latches provided.

Solid Guillotine Doors on each side at one end with SS Latch provided.

Designed to match up with door on existing Pen. Snout provided for this.

Solid Center Divider provided for separation.

All Dividers will have sliding tracks of their own.