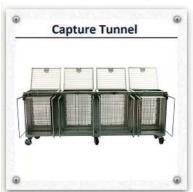

## Capture Tunnels

Catalog #47811

Made with Aluminum and Stainless Steel materials.

Approximate Dimensions of Tunnel are 29" wide x 50" tall x 96" long.

All 4 Cage sections will have a Squeeze Back Mechanism.

Double Handed Squeezes similar to existing design.

Tunnel/Chute needs to be elevated off the ground.....TBD.
Chambers have flip up Top Door Panels made out of 1" x 1" SS Wire Panel.
Horizontal Door on each end and center areas with secure SS Latches provided.
Floor of Tunnel is 1" x 1" wire bottom panel.
Tunnel walls are 3/8" Dia. Horizontal rods on 7/8" centers.

Coordinate site visit with customer to verify dimensions.

Bead Blasted to a Matte Finish.

Catalog #47814

All 304 Stainless Steel materials with robust design. 1" x 1" Box Tube Base Frame. .162" Dia. x 1" x 1" Welded Wire Panels.