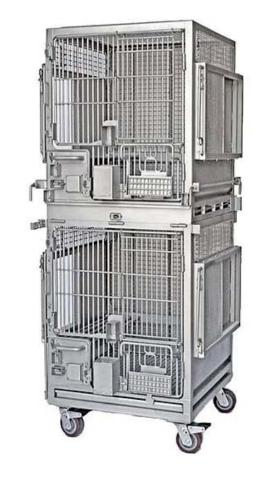

## Socialization Rack 6.25 sq. ft.

## Catalog # 39082

The Socialization Rack system is constructed of stainless steel.

The rack is pairable both vertically and horizontally, and has one perch in each cage. Socialization panels are provided on each side for 2 phases of interaction. The cage door is on hinges, and can be fully opened, it contains an integrated horizontal sliding animal door. Metabolic pans can be used on both cages. There is a push handle at the rear of the rack. A removable food box, and foraging tray are provided.