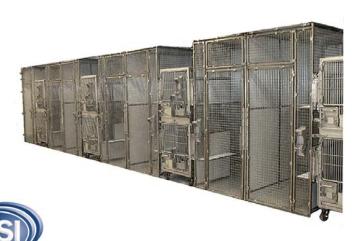

## Socialization Rack 6.25 sq. ft.

## Catalog # 39082

The Socialization Rack system is constructed of stainless steel.

The rack is pairable both vertically and horizontally, and has one perch in each cage. Socialization panels are provided on each side for 2 phases of interaction. The cage door is on hinges, and can be fully opened, it contains an integrated horizontal sliding animal door. Metabolic pans can be used on both cages. There is a push handle at the rear of the rack. A removable food box, and foraging tray are provided.