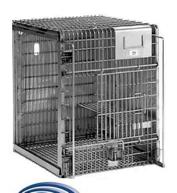

## Catalog # 37253 (LH Cage) # 37254 (RH Cage) #38711 Rack

Dividers are installed in slide tracks attached to each cage.

Each cage is easily removable from the rack.

Each cage has perch and squeeze system.

The rack has pre-piped automatic watering system, one fitting penetrating the back of each cage.

The watering system is complete with quick disconnect fitting and drain valve.

The sloping stationary waste tray (for wet system) drains into a gutter in the floor.

The lower waste tray (for wet system) discharges directly into the gutter in the floor.

A wall lock mechanism secures the rack and cages to the wall. A bumper contacts the wall.

A shallow pan (for dry bedding) can easily be positioned and removed from under each cage.