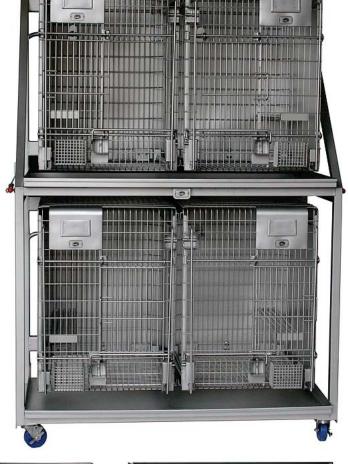

## Adult Paired Housing

## Catalog # 37253 (LH Cage) # 37254 (RH Cage) #38711 Rack

Dividers are installed in slide tracks attached to each cage.

Each cage is easily removable from the rack.

Each cage has perch and squeeze system.

The rack has pre-piped automatic watering system, one fitting penetrating the back of each cage.

The watering system is complete with quick disconnect fitting and drain valve.

The sloping stationary waste tray (for wet system) drains into a gutter in the floor.

The lower waste tray (for wet system) discharges directly into the gutter in the floor.

A wall lock mechanism secures the rack and cages to the wall. A bumper contacts the wall.

A shallow pan (for dry bedding) can easily be positioned and removed from under each cage.

4.5 & 6.3 Ft.Sq. Racks and Cages are available.