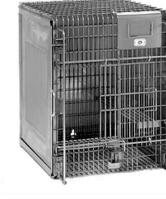

## Catalog # 37253 (LH Cage) # 37254 (RH Cage) #38711 Rack

Dividers are installed in slide tracks attached to each cage.

Each cage is easily removable from the rack.

Each cage has perch and squeeze system.

The rack has pre-piped automatic watering system, one fitting penetrating the back of each cage.

The watering system is complete with quick disconnect fitting and drain valve.

The sloping stationary waste tray (for wet system) drains into a gutter in the floor.

The lower waste tray (for wet system) discharges directly into the gutter in the floor.

A wall lock mechanism secures the rack and cages to the wall. A bumper contacts the wall.

A shallow pan (for dry bedding) can easily be positioned and removed from under each cage.