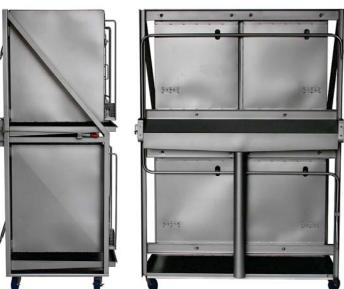

## Adult Paired Housing

## Catalog # 37253 (LH Cage) # 37254 (RH Cage) #38711 Rack

Dividers are installed in slide tracks attached to each cage.

Each cage is easily removable from the rack.

Each cage has perch and squeeze system.

The rack has pre-piped automatic watering system, one fitting penetrating the back of each cage.

The watering system is complete with quick disconnect fitting and drain valve.

The sloping stationary waste tray (for wet system) drains into a gutter in the floor.

The lower waste tray (for wet system) discharges directly into the gutter in the floor.

A wall lock mechanism secures the rack and cages to the wall. A bumper contacts the wall.

A shallow pan (for dry bedding) can easily be positioned and removed from under each cage.

4.5 & 6.3 Ft.Sq. Racks and Cages are available.