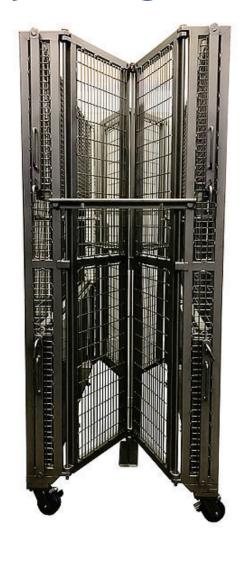

Frame of Play Pen is 1-1/2" x 1-1/2" x .083" SS Box Tube.

Welded custom milled SS Knuckle Joints allow unit to Collapse.

Wire Panel Walls and Ceiling are .162" dia. x 1" x 3"

Floor Panels are .162" dia. x 1" x 1" openings, all Stainless.

Climbing Pole provided and would need to be removed prior to collapsing the Unit.

Climbing Pole spins freely in UHMW Plastic Bearing Blocks with Stainless Steel Cover plates. Climbing Pole is easily installed and removed from Play Pen.