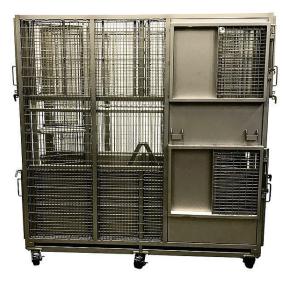

- (1) Personnel Door is provided at front of Play Cage, Lockable.
- (2) Horizontal Sliding Animal Doors will be provided on right hand / left hand side walls at the same elevation of the Animal Cage Doors on the NHP Cages being used, secure latches provided. Paring Mechanism provided.

Various Fixed Perches located inside cage - collapse with Unit.

Primate Swing provided and can be placed on various fixed tabs

on the roof panels.