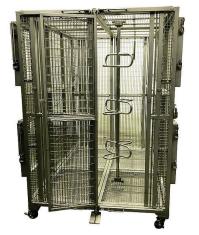

## Collapsible Play Cage

## Catalog # 52901

Constructed of 304 Stainless Steel.

Approximate Dimensions are 57" wide x 79" long x 82" tall.

The Play Cage provides ~28 square feet of floor space.

Supported by (6) 5" SS Casters, Locking / Non-Locking options.

Frame of Play Pen is 1-1/2" x 1-1/2" x .083" SS Box Tube.

Welded custom milled SS Knuckle Joints allow unit to Collapse.

Wire Panel Walls and Ceiling are .162" dia. x 1" x 3"

Floor Panels are .162" dia. x 1" x 1" openings, all Stainless.

- (1) Personnel Door is provided at front of Play Cage, Lockable.
- (2) Horizontal Sliding Animal Doors will be provided on right hand / left hand side walls at the same elevation of the Animal Cage Doors on the NHP Cages being used, secure latches provided. Paring Mechanism provided.

Climbing Pole provided and would need to be removed prior to collapsing the Unit.

Climbing Pole spins freely in UHMW Plastic Bearing Blocks with Stainless Steel Cover plates. Climbing Pole is easily installed and removed from Play Pen.

Various Fixed Perches located inside cage - collapse with Unit.

Primate Swing provided and can be placed on various fixed tabs

on the roof panels.