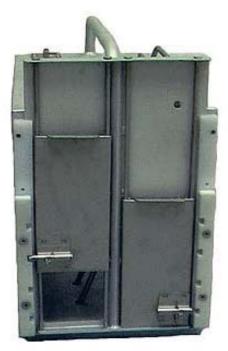

## Transfer Box Catalog # 34852

All Aluminum and Stainless Steel construction. Two guillotine doors on one end. Squeeze comb can be applied on either sized for desired restraint. Custom features are available.