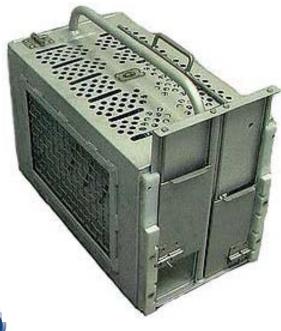

## Transfer Box Catalog # 34852

All Aluminum and Stainless Steel construction. Two guillotine doors on one end. Squeeze comb can be applied on either sized for desired restraint. Custom features are available.