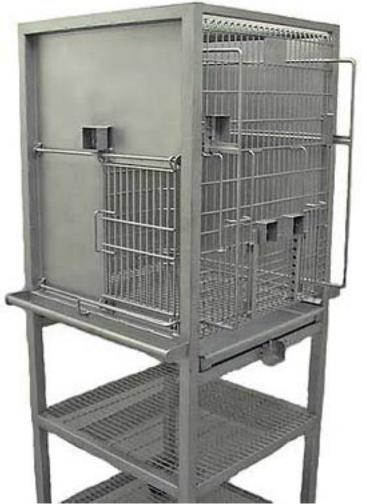

## Training Cage Catalog # 34761

All Stainless Steel Construction Cage and rack are integral. The rack rolls on 4" casters.

Developed to train animals to present their leg for femoral blood draw.

Removable, locking waste tray. Two small guillotine doors on the front of the cage, locking squeeze, horizontal animal door on side of cage.