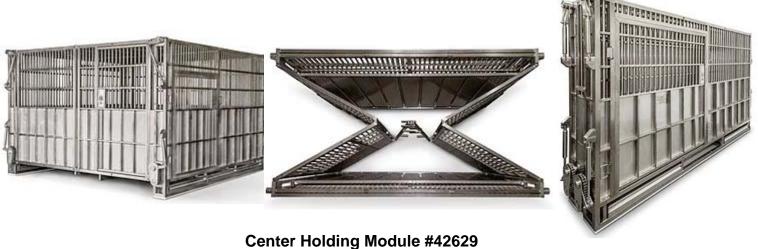

## Collapsible Holding Module

## Catalog # 42629

Designed to house multiple wild polar bears, this fully collapsible module provides secure and mobile housing for any species. The unit is also enclosed and constructed of all #304 stainless steel. Measuring 12' wide x 12' long x 94" tall the module is easily collapsed to a mere 22" wide. Floor and ceiling panels are guided by heavy duty gas weight assisted shock's allowing for virtually effortless expansion and collapsing. UHMW plastic skids located strategically on the bottom of the unit reduce friction with the ground when operating. The collapsible feature allows the module to easily be stored and transported in a standard shipping container. Two large animal doors and a man door provide multiple access points. A perforated diamond plate floor allows drainage of fluids into fixed sloping waste pans under the floor. Sloping waste pans then drain into several removable waste pans on each side of the module; providing easy access and an improved sanitization process. This unit is a custom size that can be designed to suit any space or specific species requirements. Pairing with other like units is also a possibility that will dramatically increase the amount of floor space.

**Center Holding Module #42629** 12'W x 12"L x 94"T collapsible pen