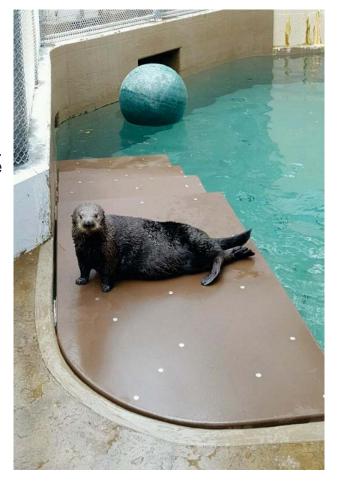

## Otter Platform

## Otter Platform - Catalog #46452

Aluminum Construction.

Designed to be used in the pool of existing Otter holding area.

Using existing anchors already in the wall to attach Platform/Steps.

A gusseted frame to be bolted onto existing

Platform and Steps designed to support Otters and Divers with gear.

Coordinate installation at the convenience of

Size of Unit and Design can be customized to better suit your needs.