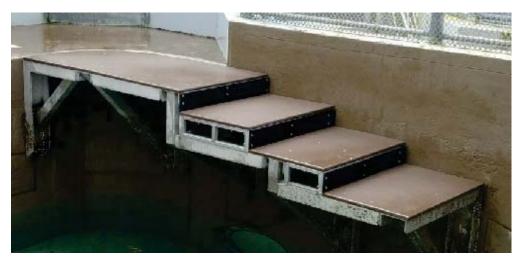

## Otter Platform - Catalog #46452

Aluminum Construction.

Designed to be used in the pool of existing Otter holding area.

Using existing anchors already in the wall to attach Platform/Steps.

A gusseted frame to be bolted onto existing

anchors to support Platform/Steps.
Platform to be about flush with top of wall/pool.
Platform will have non-skid surface, color to be determined.

Platform is ~40" wide and 72" long.
(3) Steps to gradually descend into the water every 6".

Steps are ~24" wide and 40" long to match platform profile.

Steps to have non-skid surface, color to be determined.

Steps to be secured to gussets and other framework.

Includes stainless steel fasteners on all connections.