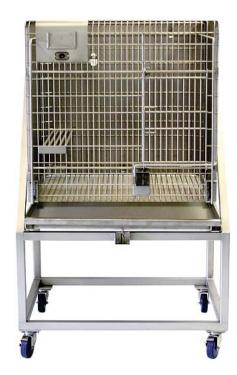

## Single Rack & Cage

## Catalog # 49395

All 304 Stainless Steel Construction.

Designed to fit (1) 6.1sq.ft. Cage on Rack.

Removable Dry Waste Pan provided with Stainless Security Latch.

Waterline with Drinking Valve, Quick Disconnect and Drain provided.

Supported on 4" SS Casters, 2 Locking and 2 Non-Locking.

Cage will have 6.1 square feet of floor space.

.162" Diameter welded wire cage top (1" x 2"), front (1" x 3") and bottom (1" x 1").

Squeeze Back provided with SS Latches, latches in various forward positions.

5 Bar Linear Perch provided.

Transfer Box Rod provided.

Solid 16ga. SS Walls and Back of Cage.

Horizontal Sliding Animal Door with secure Latch.

Bead Blasted to a Matte Finish.