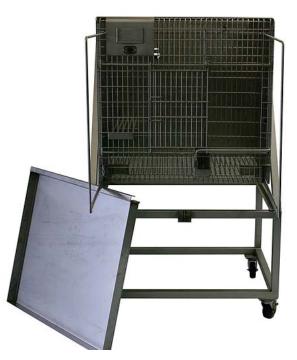

## Single Rack & Cage

## Catalog # 49395

All 304 Stainless Steel Construction.

Designed to fit (1) 6.1sq.ft. Cage on Rack.

Removable Dry Waste Pan provided with Stainless Security Latch.

Waterline with Drinking Valve, Quick Disconnect and Drain provided.

Supported on 4" SS Casters, 2 Locking and 2 Non-Locking.

Cage will have 6.1 square feet of floor space.

.162" Diameter welded wire cage top (1" x 2"), front (1" x 3") and bottom (1" x 1").

Squeeze Back provided with SS Latches, latches in various forward positions.

5 Bar Linear Perch provided.

Transfer Box Rod provided.

Solid 16ga. SS Walls and Back of Cage.

Horizontal Sliding Animal Door with secure Latch.

Bead Blasted to a Matte Finish.