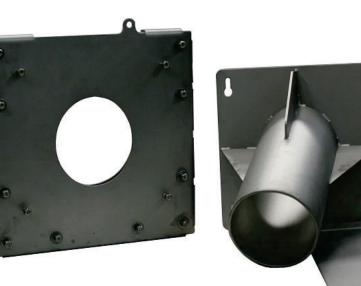

Made with 3/16" Stainless Steel plate.

SS Tube for snout is 6-5/8" Dia. x 14" long.

A guillotine sliding door panel will prevent access when not in use.

Sliding Door has lock tab that will allow a pad lock to pass through.

Snout Tube will have various gussets to help secure it.

Assembly is made in 2 Halves to sandwich existing woven wire of enclosure.

Stainless fasteners provided to attach and secure assembly to enclosure.