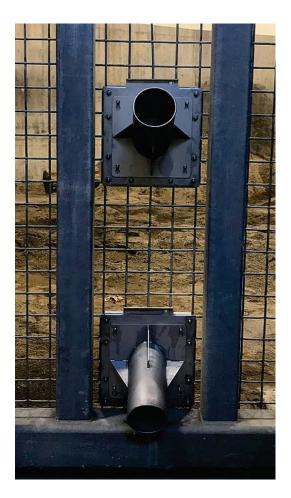

Constructed with Stainless Steel materials.

Design to be used in Elephant Holding area, between the vertical tube framework.

Designed to be removable.

Dimensions are approximately 9-1/2" wide x 9-1/2" tall.

Made with 3/16" Stainless Steel plate.

SS Tube for snout is 6-5/8" Dia. x 14" long.

A guillotine sliding door panel will prevent access when not in use.

Sliding Door has lock tab that will allow a pad lock to pass through.

Snout Tube will have various gussets to help secure it.

Assembly is made in 2 Halves to sandwich existing woven wire of enclosure.

Stainless fasteners provided to attach and secure assembly to enclosure.