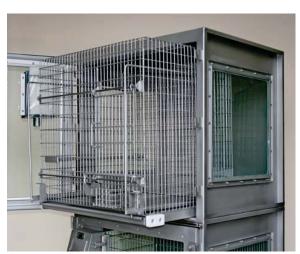

## **Cage Specifications:**

Each cage is 6.0 Ft.2 All Stainless Steel and Lexan Material Suitable for 250F Autoclave

All doors and openings have mechanical devices for seal compression.

Room air is drawn into the cage through a HEPA filter on the front door.

Tempered glass windows are autoclavable and offer a full view of the inside of the cages.

Cages are removable, each cage has a waste pan.

The HEPA filters on the front and rear of each cage are easily accessible for cleaning purposes.