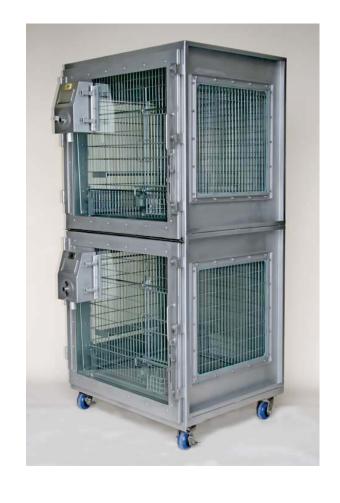

## **Bio-Containment** Chamber

## Catalog # 37301

The Bio Containment module allows the housing of NHP's in a microbiological environment that can operate at a BSL-3 level using facility air handling equipment.

## **Cage Specifications:**

Each cage is 6.0 Ft.2 All Stainless Steel and Lexan Material Suitable for 250F Autoclave

All doors and openings have mechanical devices for seal compression.

Room air is drawn into the cage through a HEPA filter on the front door.

Tempered glass windows are autoclavable and offer a full view of the inside of the cages.

Cages are removable, each cage has a waste pan.

The HEPA filters on the front and rear of each cage are easily accessible for cleaning purposes.