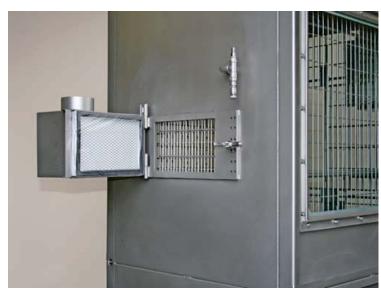

## **Cage Specifications:**

Each cage is 6.0 Ft.2 All Stainless Steel and Lexan Material Suitable for 250F Autoclave

All doors and openings have mechanical devices for seal compression.

Room air is drawn into the cage through a HEPA filter on the front door.

Tempered glass windows are autoclavable and offer a full view of the inside of the cages.

Cages are removable, each cage has a waste pan.

The HEPA filters on the front and rear of each cage are easily accessible for cleaning purposes.