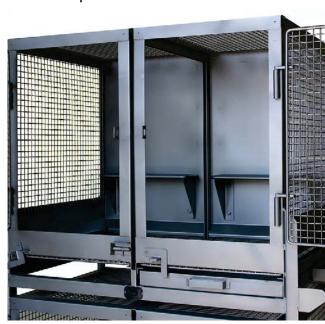

## Catalog # 32161

This integrated cage and rack system is designed for infant primates and other small animals. The unit is manufactured from Stainless Steel and has four individual cages. Each cage has approximately 2.8 square feet of floor area and can be paired horizontally with the adjoining cage by removing the divider through the front.

3/4" x 3/4" Stainless Steel wire mesh on front door, sides and top. This provides light and visibility.

Each cage has an individual waste pan. Lockable latches secure the waste pans into position.

A push-pull handle is located at a convenient height at the right side of the integrated rack.

Primate units have bolt in perches.

Thermal neutral floor grates and perches can be installed for Old World primates and other small