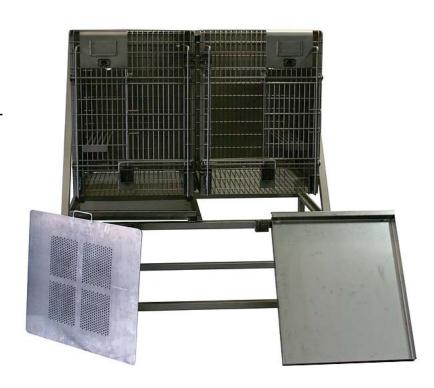

## Catalog # 49396

All 304 Stainless Steel Construction.

Designed to fit (2) 6.1sq.ft. Cages side by side on Rack.

Removable Dry Waste Pan provided with Stainless Security Latch.

Waterline with Drinking Valve, Quick Disconnect and Drain provided.

Supported on 4" SS Casters, 2 Locking and 2 Non-Locking.

(2) Cages will have 6.1 square feet of floor space.

.162" Diameter welded wire cage top (1" x 2"), front (1" x 3") and bottom (1" x 1").

Squeeze Back provided with SS Latches, latches in various forward positions.