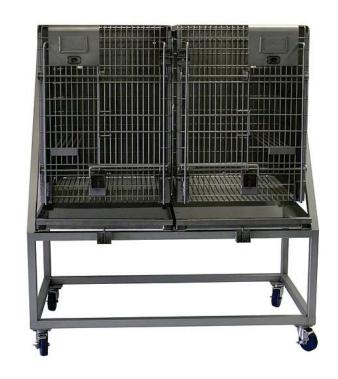

## Double Rack & Cage

## Catalog # 49396

All 304 Stainless Steel Construction.

Designed to fit (2) 6.1sq.ft. Cages side by side on Rack.

Removable Dry Waste Pan provided with Stainless Security Latch.

Waterline with Drinking Valve, Quick Disconnect and Drain provided.

Supported on 4" SS Casters, 2 Locking and 2 Non-Locking.

(2) Cages will have 6.1 square feet of floor space.

.162" Diameter welded wire cage top (1" x 2"), front (1" x 3") and bottom (1" x 1").

Squeeze Back provided with SS Latches, latches in various forward positions.

5 Bar Linear Perch provided.

Transfer Box Rod provided.

Center Divider between cages to single or pair house.

Horizontal Sliding Animal Door with secure Latch.