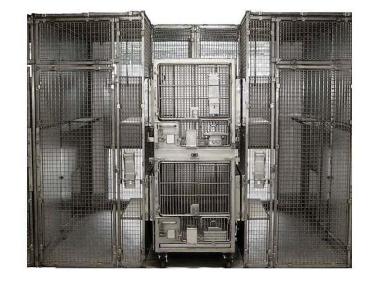

## Catalog # 39094

The Group Holding Pens are constructed to give a large variety of housing options for your NHP's. The fixed pens work together with a Socialization Rack. Dividers on the rack open to dividers on the walls of the pens, when the dividers are open the animals can move from rack to pen.

A man door on each pen makes accessibility easy. Each pen has multiple perches. All wire and frames are constructed of Stainless Steel. Pens can be disassembled and removed from the rooms if necessary. Marine grade plastic make up the walls of the pens, for cleaning and longevity.