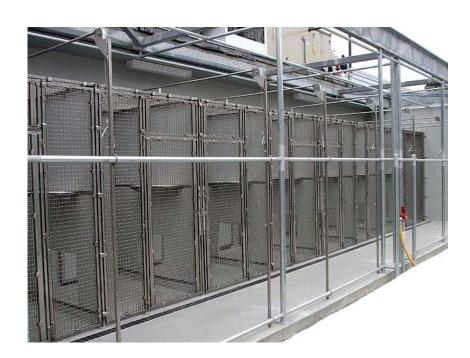

## Catalog # 39094

The Group Holding Pens are constructed to give a large variety of housing options for your NHP's. The fixed pens work together with a Socialization Rack. Dividers on the rack open to dividers on the walls of the pens, when the dividers are open the animals can move from rack to pen.

A man door on each pen makes accessibility easy. Each pen has multiple perches. All wire and frames are constructed of Stainless Steel. Pens can be disassembled and removed from the rooms if necessary. Marine grade plastic make up the walls of the pens, for cleaning and longevity.