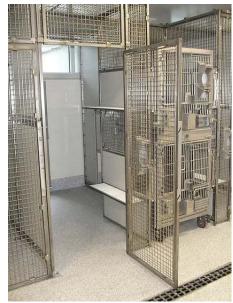

Guillotine doors on the back wall of the room lead to outdoor pens. The guillotine doors are operated by a cable and pulley system. The cable is contained within a stainless conduit and is operated from across the room.

A man door on each pen makes accessibility easy. Each pen has multiple perches. All wire and frames are constructed of Stainless Steel. Pens can be disassembled and removed from the rooms if necessary. Marine grade plastic make up the walls of the pens, for cleaning and longevity.